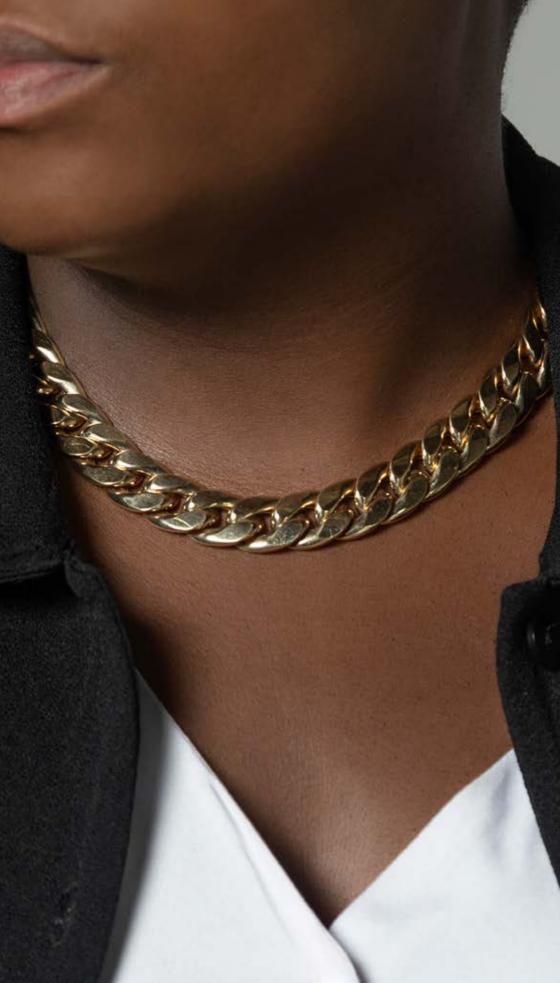

R15 000 - 20 000

130
9k yellow gold Cuban link necklace with hollow curb-links and a folding clasp, length approximately 45cm, total weight 67.29 grams

R30 000 - 35 000

**131 18k black diamond ring** 14 round-cut black diamonds weighing 5.90 ct in a shared-claw eternity band setting with black rhodium plating, size K1/2, total weight 4.69 grams