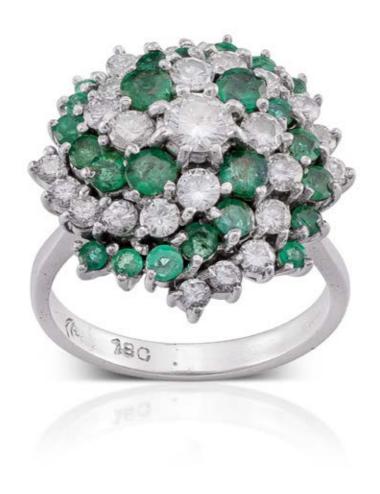

#### 18k white gold diamond and emerald ring with

a centre diamond weighing approximately 0.24 ct surrounded by a cluster posy of claw-set round emeralds weighing approximately 1.30 ct, and claw-set round diamonds weighing approximately 1.00 ct, size N, total weight 7.60 grams

R20 000 - 25 000

**Platinum diamond brooch** pear-shaped diamond weighing approximately 2 ct set to centre, surrounded by 40 pavé-set round brilliant-cut diamonds and a trillion-cut diamond weighing approximately 0.95 ct in a shield-shape with milgrain edging. Total diamond weight 4.18 ct, *length approximately 3cm, total weight 6.40 grams* 