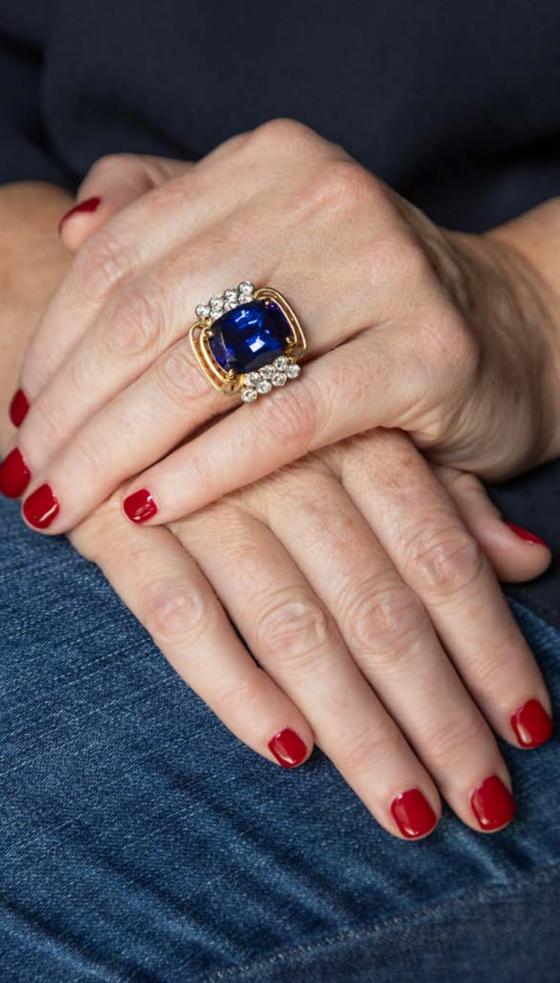

**18k two-tone emerald and diamond ring** prongset emerald set to centre weighing approximately 5.90 ct, shouldered by channel-set baguette-cut diamonds and pavé-set round brilliant-cut diamonds weighing approximately 1.20 ct, tapering band, *size N, total weight 11.0 grams* 