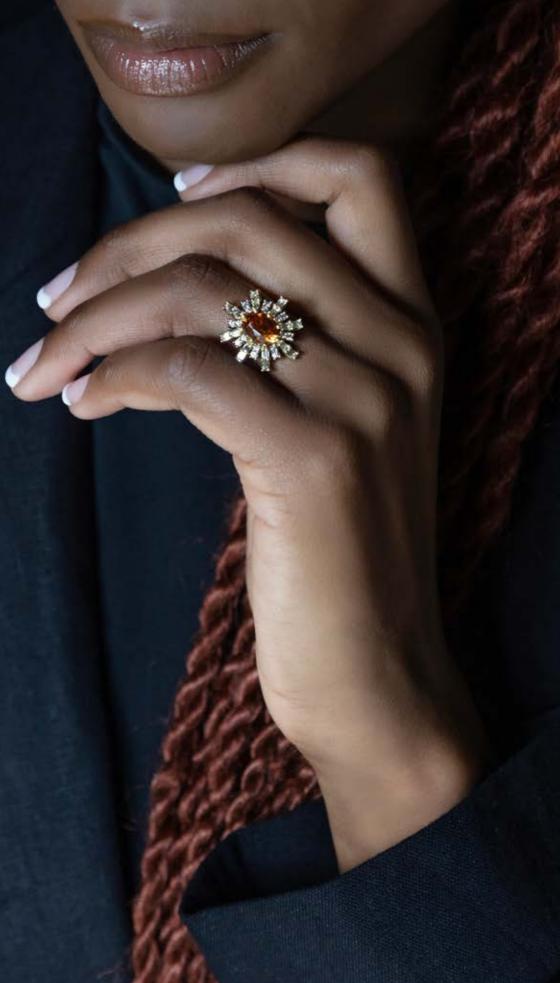

# 129 18k two-tone gold spessartite garnet and diamond ring claw-set oval-cut spessartite garnet weighing approximately 2.07 ct, within a tiered surround of round and baguette-cut diamonds weighing approximately 0.85 ct, size L1/2, total weight 8.80 grams