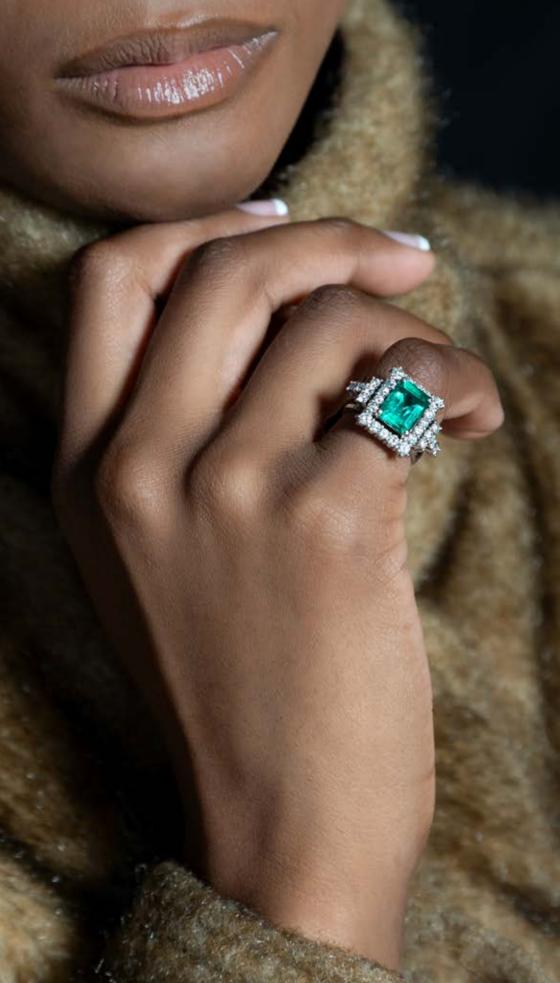

**18k two-tone emerald and diamond ring** prongset emerald set to centre weighing approximately 5.90 ct, shouldered by channel-set baguette-cut diamonds and pavé-set round brilliant-cut diamonds weighing approximately 1.20 ct, tapering band, *size N, total weight 11.0 grams* 