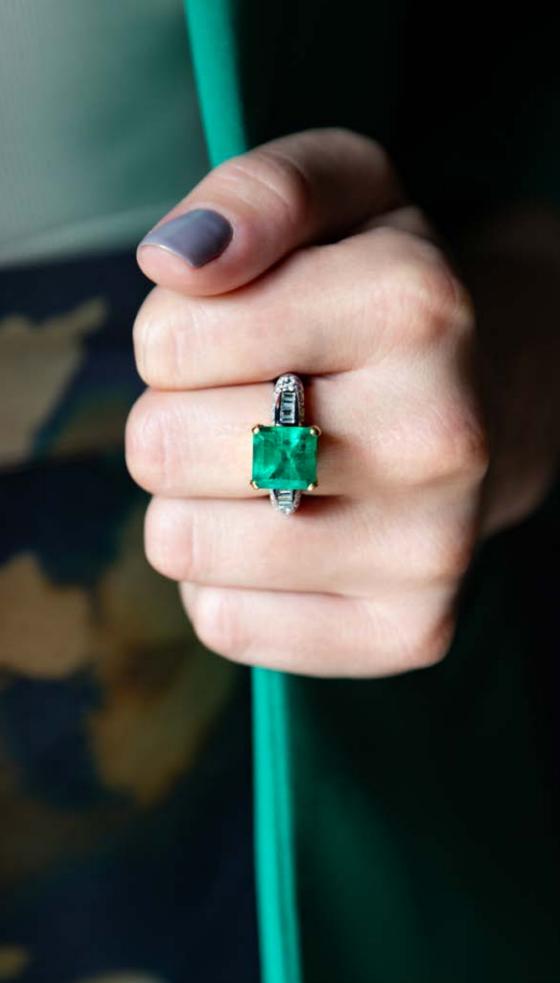

**18k two-tone emerald and diamond ring** prongset emerald set to centre weighing approximately 5.90 ct, shouldered by channel-set baguette-cut diamonds and pavé-set round brilliant-cut diamonds weighing approximately 1.20 ct, tapering band, *size N, total weight 11.0 grams* 

R200 000 - 250 000

**18k white gold floral diamond necklace** 224 clawset round brilliant-cut diamonds set as 56 flower clusters, weighing approximately 5.60 ct, united with leaf shaped gold links, length approximately 42cm, total weight 23.80 grams