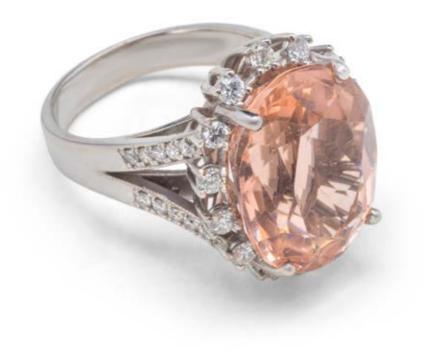

kim@straussart.co.za

Lot 118 White gold emerald and diamond ring

**18k yellow fancy vivid diamond ring** claw-set round brilliant-cut yellow diamond solitaire weighing approximately 3.74 ct with gently tapering shank, *size N, total weight 4.90 grams* 

R300 000 - 350 000