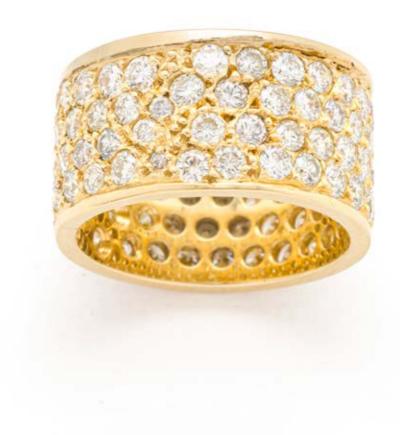

R90 000 - 100 000

**925 Sterling silver tennis bracelet** 36 clawset round brilliant-cut diamonds weighing approximately 7.92 ct, *length approximately 18cm, total weight 13.22 grams* 

R80 000 - 90 000