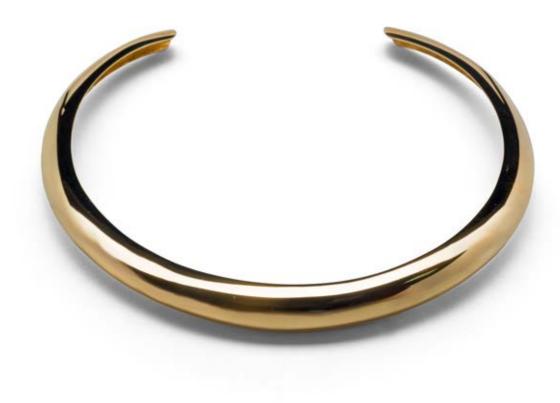

R180 000 - 190 000

110
18k yellow gold necklace domed three-quarter circular choker, diameter 13cm, total weight 70.00 grams

R60 000 - 65 000

111
18k white gold B Zero 1, Bvlgari with raised rims and spiral studs between, inscribed Bvlgari on outer edges, size P, total weight 8.70 grams