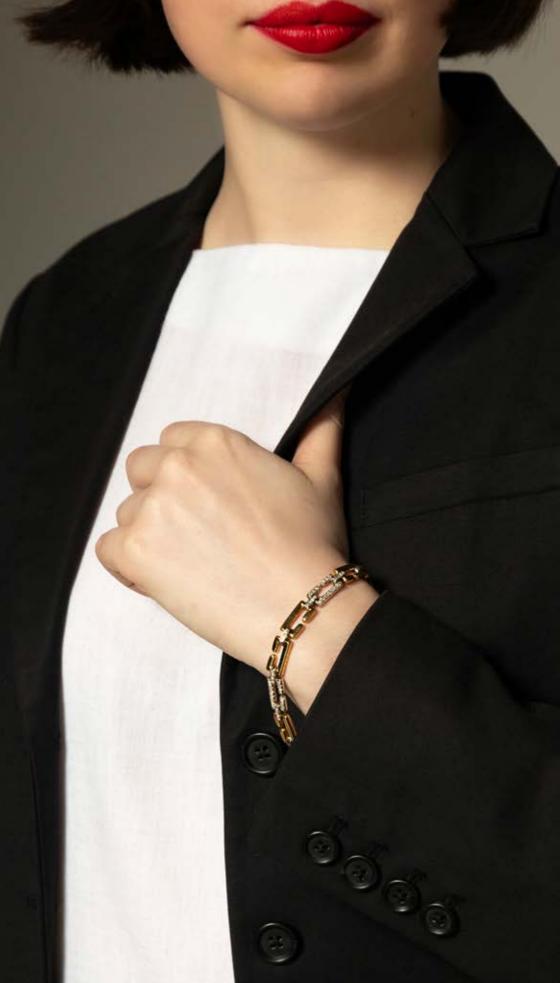

#### 18k two-tone gold and diamond Cartier bracelet

11 yellow and white gold claw-set diamond links united by smaller diamond links, old-cut diamonds weighing approximately 1.92 ct, stamped *Cartier* with serial number, *length approximately 21cm*, *total weight 24.00 grams* 

R70 000 - 90 000