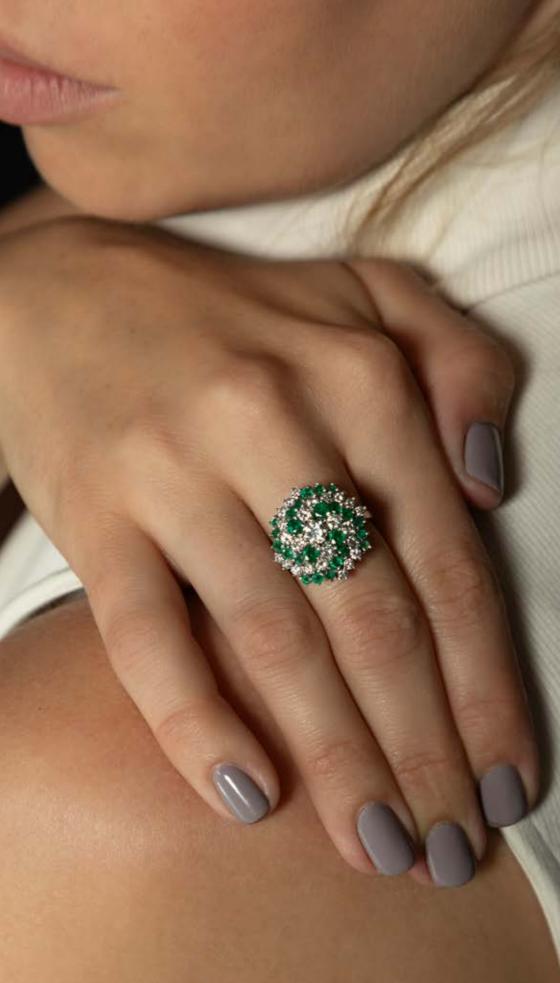

#### 18k white gold diamond and emerald ring with

a centre diamond weighing approximately 0.24 ct surrounded by a cluster posy of claw-set round emeralds weighing approximately 1.30 ct, and claw-set round diamonds weighing approximately 1.00 ct, size N, total weight 7.60 grams