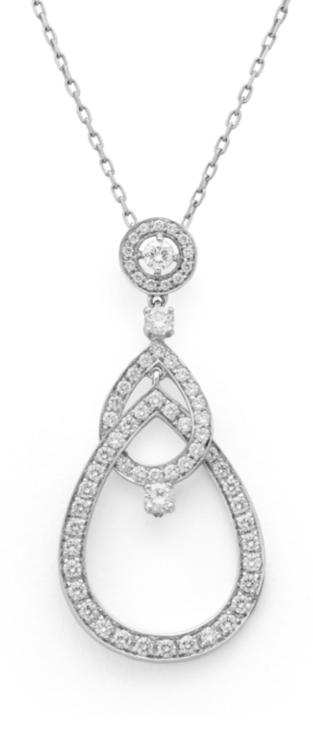

# 138 18k white gold and diamond Abba Mobile necklace, Boucheron interlinking tear drop shapes with pavé-set diamonds and a dangle pendant with a claw-set diamond terminal surrounded by round brilliant-cut diamonds, weighing 2.20 ct, chain length approximately 60cm, total weight 10.36 grams

R45 000 - 50 000