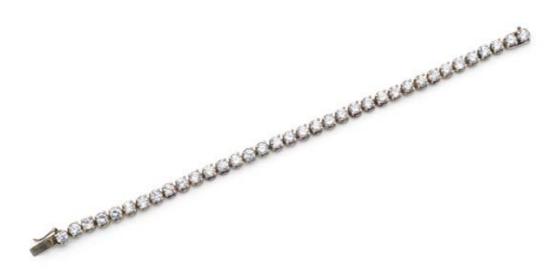

#### 18k two-tone gold and diamond Cartier bracelet

11 yellow and white gold claw-set diamond links united by smaller diamond links, old-cut diamonds weighing approximately 1.92 ct, stamped *Cartier* with serial number, *length approximately 21cm*, *total weight 24.00 grams* 

R70 000 - 90 000