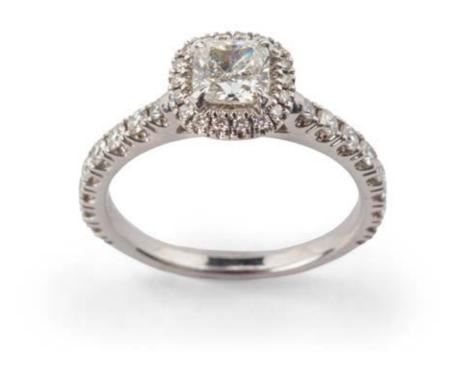

R14 000 - 18 000

**Platinum diamond ring,** *Cartier* claw-set to centre with a square cushion-cut diamond weighing approximately 0.55 ct, surrounded by a halo of round brilliant-cut diamonds weighing approximately 0.49 ct, *size J 1/2, total weight 3.35 grams* 

R25 000 - 35 000