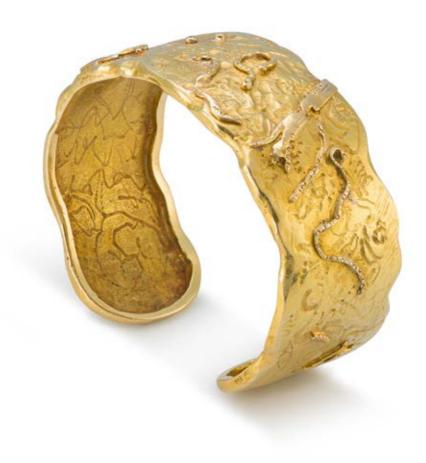

# **18k yellow gold cuff bangle** textured with irregular engraved markings and pronounced snake-like figurines on the surface of the cuff bangle, *width approximately 2.6cm, total weight 79.90 grams*

R130 000 – 140 000