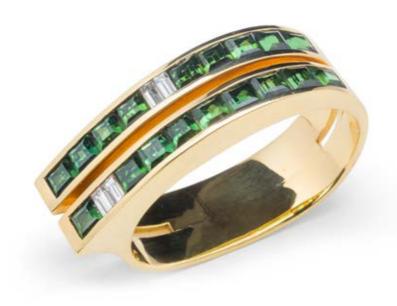

### 144 18k yellow gold tourmaline double finger ring

channel-set princess-cut blue/green tourmalines weighing approximately 6.00 ct with princess-cut diamonds weighing approximately 0.68 ct, set inbetween two fine gold rims designed as a two finger ring, size double, total weight 31.80 grams

R35 000 - 40 000