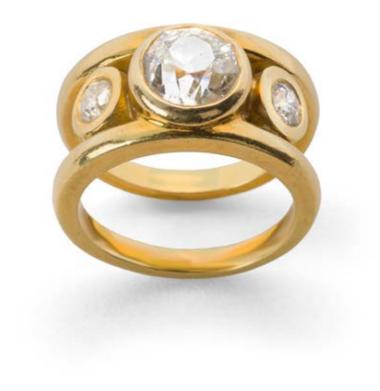

### 104 18k two-tone gold and diamond bangle

68 pavé-set round diamonds set to the top weighing approximately 1.50 ct, **total weight 30.00 grams** 

R40 000 - 45 000

VIEW LOT

**18k yellow gold three-stone ring** collet-set old-cut diamond weighing approximately 3.34 ct, shouldered by two smaller collet-set old-cut diamonds weighing approximately 0.40 ct, between two slightly tapering bands, *size N*, *total weight 14.00 grams* 