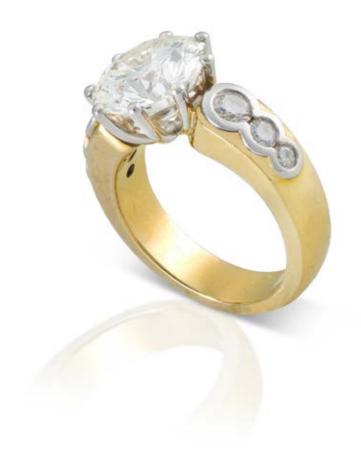

**18k two-tone emerald and diamond ring** prongset emerald set to centre weighing approximately 5.90 ct, shouldered by channel-set baguette-cut diamonds and pavé-set round brilliant-cut diamonds weighing approximately 1.20 ct, tapering band, *size N, total weight 11.0 grams* 

R200 000 - 250 000

**18k white gold floral diamond necklace** 224 clawset round brilliant-cut diamonds set as 56 flower clusters, weighing approximately 5.60 ct, united with leaf shaped gold links, length approximately 42cm, total weight 23.80 grams