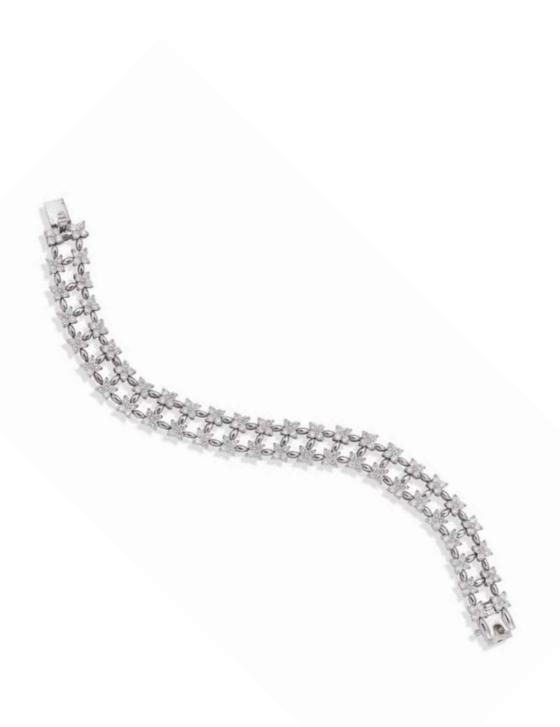

#### 18k white gold floral diamond bracelet

200 claw-set round brilliant-cut diamonds set as 50 flower clusters, weighing approximately 5.00 ct, united with leaf shaped gold links, *length* approximately 18.5cm, total weight 25.50 grams