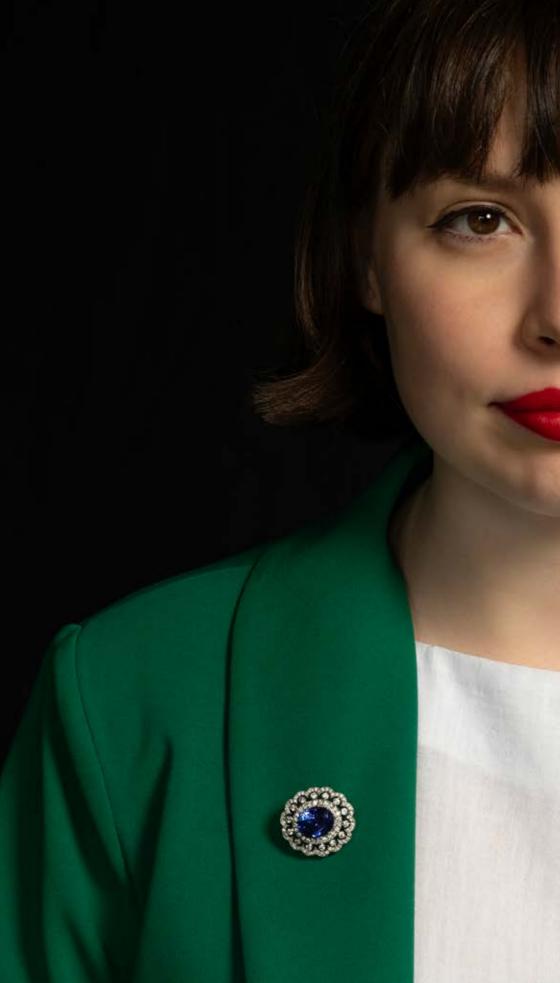

### 125 14k white gold diamond and tanzanite brooch

claw-set to centre with an intense blue ovalcut tanzanite weighing approximately 11.15 ct, surrounded by milgrain detailed tube and pavé-set round-cut diamonds weighing 2.01 ct, *total weight* 12.25 *grams* 

R90 000 - 100 000

**925 Sterling silver tennis bracelet** 36 clawset round brilliant-cut diamonds weighing approximately 7.92 ct, *length approximately 18cm, total weight 13.22 grams* 

R80 000 - 90 000