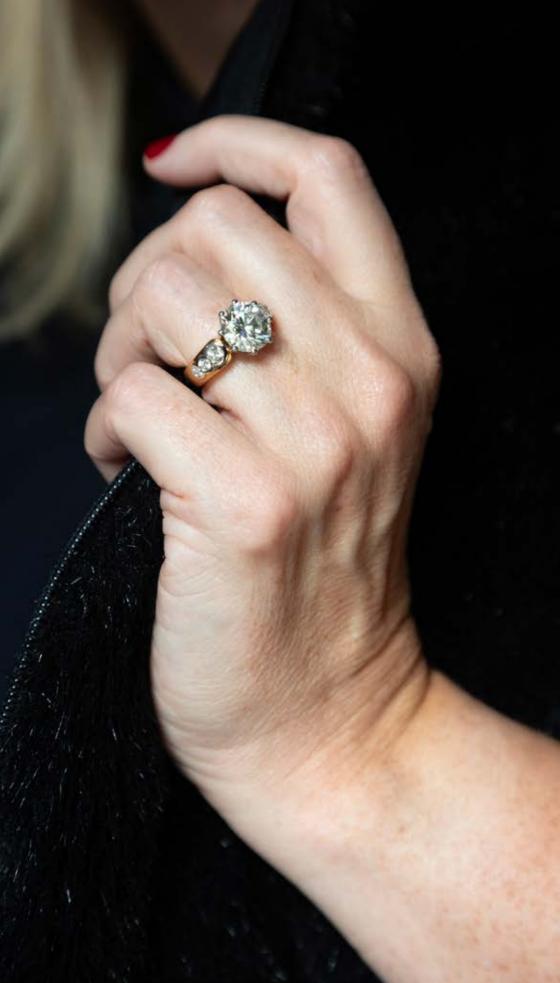

### 104 18k two-tone gold and diamond bangle

68 pavé-set round diamonds set to the top weighing approximately 1.50 ct, **total weight 30.00 grams** 

R40 000 - 45 000

VIEW LOT

**18k yellow gold three-stone ring** collet-set old-cut diamond weighing approximately 3.34 ct, shouldered by two smaller collet-set old-cut diamonds weighing approximately 0.40 ct, between two slightly tapering bands, *size N*, *total weight 14.00 grams* 

R60 000 - 65 000