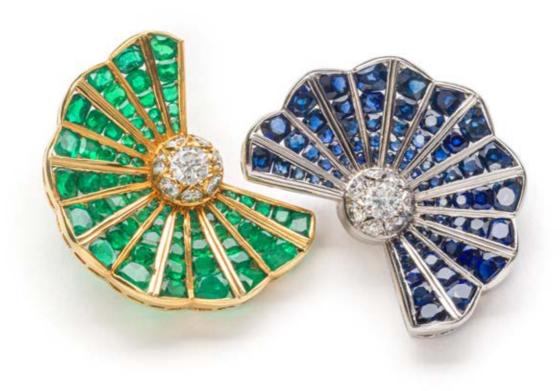

#### 18k two-tone emerald and sapphire fan earrings

one channel-set in white gold, with 70 multi-shaped sapphires and eight diamonds pavé-set to centre, the other channel-set in yellow gold, with 70 multi-shaped emeralds and eight diamonds pavé-set to centre, *total weight 17.74 grams* 

R50 000 - 55 000