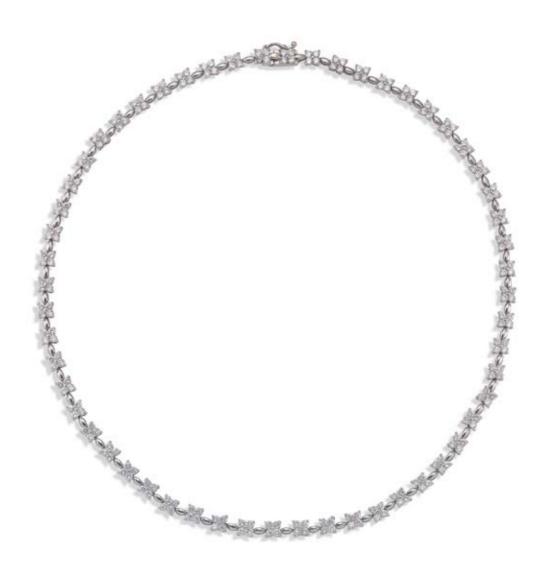

R200 000 - 250 000

**18k white gold floral diamond necklace** 224 clawset round brilliant-cut diamonds set as 56 flower clusters, weighing approximately 5.60 ct, united with leaf shaped gold links, length approximately 42cm, total weight 23.80 grams