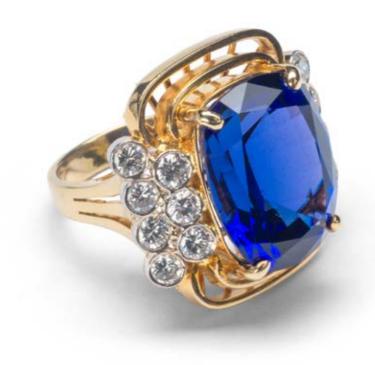

### 125 14k white gold diamond and tanzanite brooch

claw-set to centre with an intense blue ovalcut tanzanite weighing approximately 11.15 ct, surrounded by milgrain detailed tube and pavé-set round-cut diamonds weighing 2.01 ct, *total weight* 12.25 *grams* 