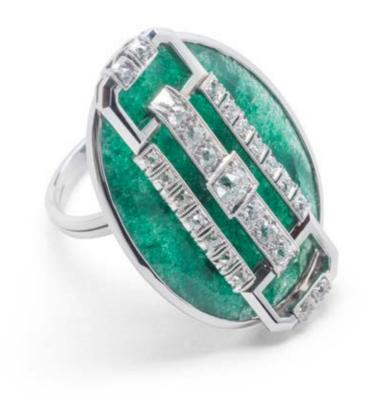

#### 18k white gold emerald and diamond ring

claw-set dark forest green emerald-cut emerald set to centre, surrounded by 28 round brilliant-cut diamonds, adjustable shank, *size K, total weight* 10.00 grams