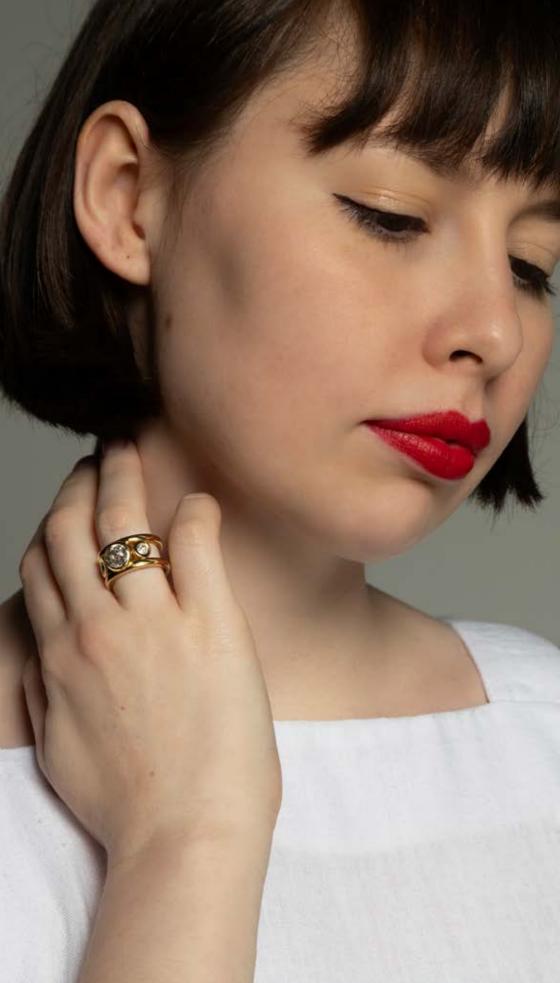

kim@straussart.co.za

Lot 118 White gold emerald and diamond ring

**18k yellow fancy vivid diamond ring** claw-set round brilliant-cut yellow diamond solitaire weighing approximately 3.74 ct with gently tapering shank, *size N, total weight 4.90 grams* 