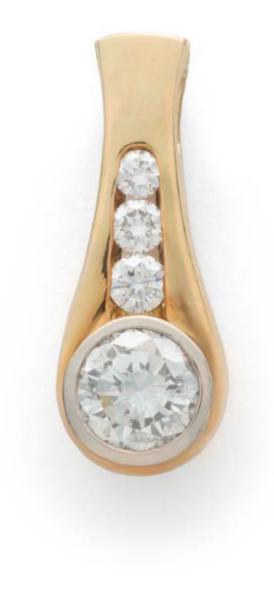

# **142 18k yellow gold diamond pendant** a round tube-set brilliant-cut diamond weighing approximately 1.50 ct with three channel-set round diamonds, all set within an inverted keyhole-shape, *total weight 9.00 grams*