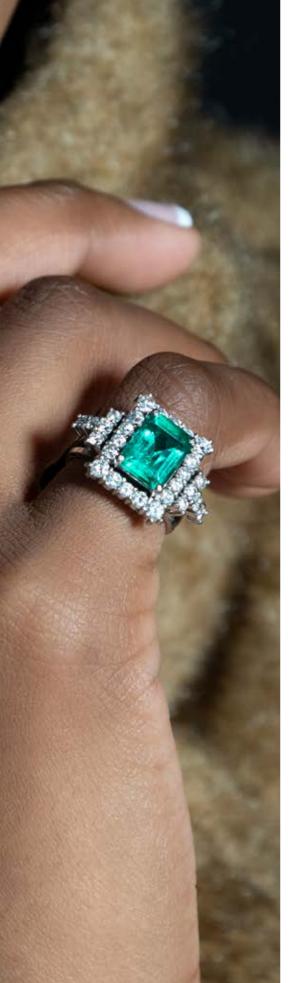

**18k two-tone emerald and diamond ring** prongset emerald set to centre weighing approximately 5.90 ct, shouldered by channel-set baguette-cut diamonds and pavé-set round brilliant-cut diamonds weighing approximately 1.20 ct, tapering band, *size N, total weight 11.0 grams* 