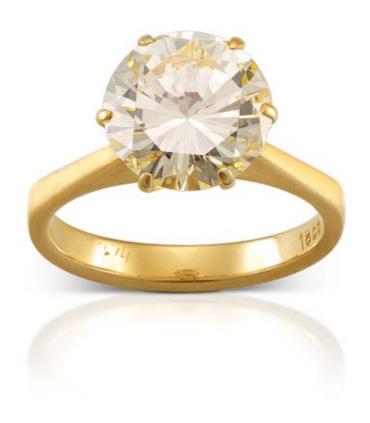

kim@straussart.co.za

Lot 118 White gold emerald and diamond ring

**18k yellow fancy vivid diamond ring** claw-set round brilliant-cut yellow diamond solitaire weighing approximately 3.74 ct with gently tapering shank, *size N, total weight 4.90 grams* 