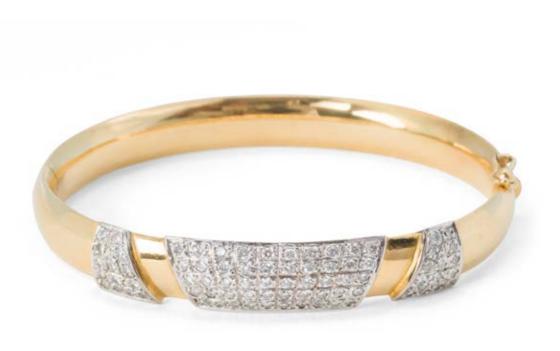

### 104 18k two-tone gold and diamond bangle

68 pavé-set round diamonds set to the top weighing approximately 1.50 ct, **total weight 30.00 grams** 

R40 000 - 45 000

VIEW LOT

**18k yellow gold three-stone ring** collet-set old-cut diamond weighing approximately 3.34 ct, shouldered by two smaller collet-set old-cut diamonds weighing approximately 0.40 ct, between two slightly tapering bands, *size N*, *total weight 14.00 grams* 