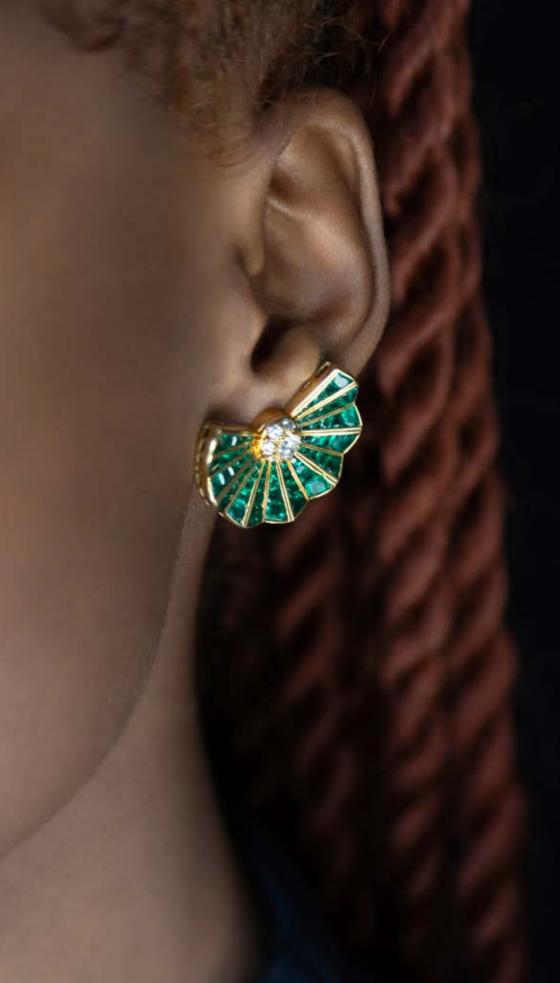

#### 18k two-tone emerald and sapphire fan earrings

one channel-set in white gold, with 70 multi-shaped sapphires and eight diamonds pavé-set to centre, the other channel-set in yellow gold, with 70 multi-shaped emeralds and eight diamonds pavé-set to centre, *total weight 17.74 grams* 

R50 000 - 55 000