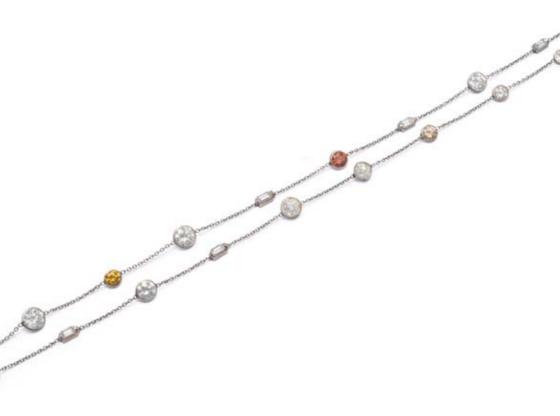

#### Platinum multi-shaped diamond necklace

twenty-six tube-set round diamonds of different shapes and colours weighing approximately 8.44 ct, length approximately 62cm, total weight 7.13 grams

R110 000 - 120 000