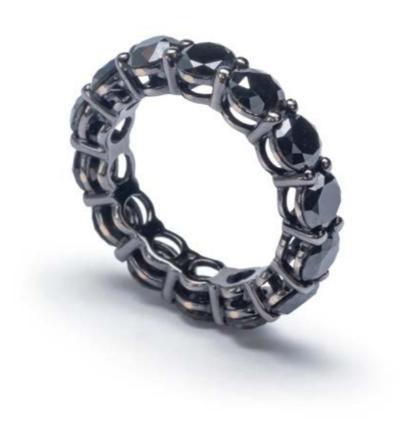

R15 000 - 20 000

130
9k yellow gold Cuban link necklace with hollow curb-links and a folding clasp, length approximately 45cm, total weight 67.29 grams

R30 000 - 35 000

**131 18k black diamond ring** 14 round-cut black diamonds weighing 5.90 ct in a shared-claw eternity band setting with black rhodium plating, size K1/2, total weight 4.69 grams