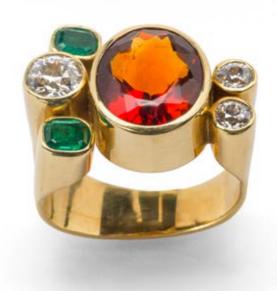

#### 18k yellow gold diamond emerald and Madiera

**quartz ring** six-stoned individually proud tube-set gems centered around an oval-cut Madiera quartz weighing approximately 5.77 ct, with two cushion-cut emeralds weighing 0.68 ct and three round old-cut diamonds weighing 1.32 ct, *size M, total weight* 18.90 grams

R30 000 - 35 000

TWO VIEWS OF LOT 139