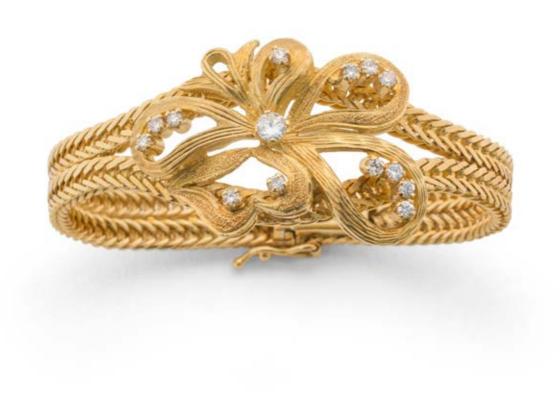

R150 000 - 180 000

**18k yellow gold flower bracelet** with central textured and brushed gold flower with claw-set round brilliant-cut diamonds on a herringbone split band, *total weight 49.50 grams* 

R35 000 - 40 000