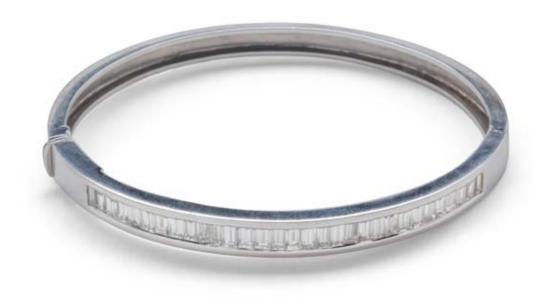

R170 000 - 185 000

**18k white gold diamond bangle** 31 channel-set baguette-cut diamonds weighing approximately 4.65 ct, hinged mechanism, *approximate height* 5.5cm, total weight 27.00 grams

R50 000 - 60 000