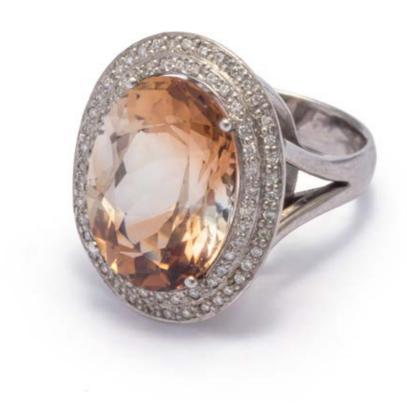

### 135 18k white gold Imperial topaz cluster ring

a proud claw-set Imperial topaz weighing approximately 22.79 ct set to centre, with a surrounding double halo of 88 round brilliant-cut diamonds, weighing approximately 0.61 ct, split shank, size M ½, total weight 16.20 grams