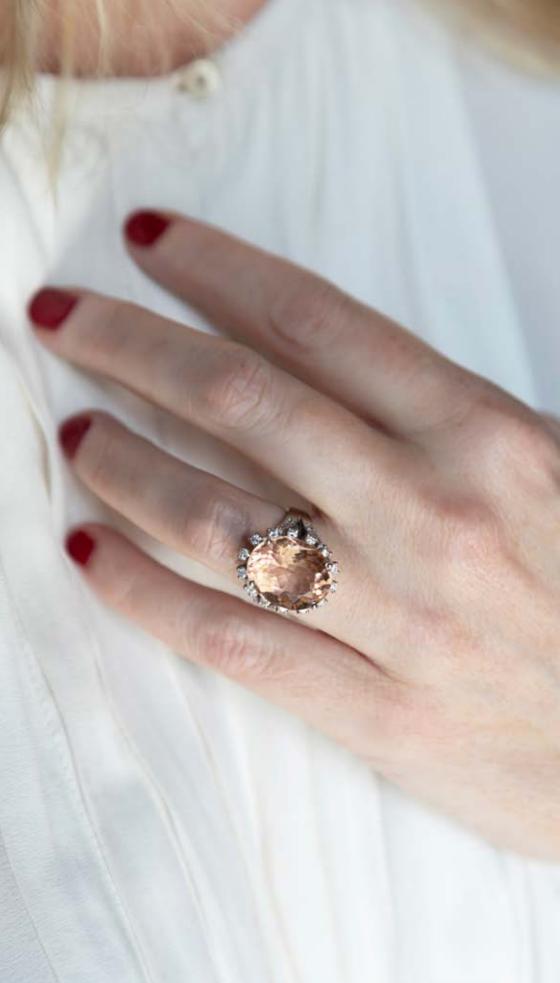

### 135 18k white gold Imperial topaz cluster ring

a proud claw-set Imperial topaz weighing approximately 22.79 ct set to centre, with a surrounding double halo of 88 round brilliant-cut diamonds, weighing approximately 0.61 ct, split shank, size M ½, total weight 16.20 grams