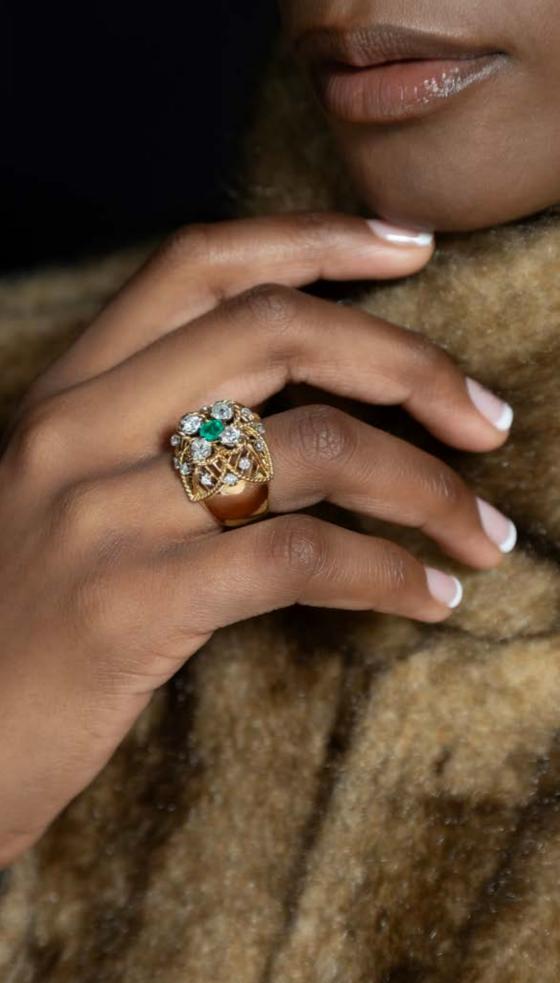

#### 18k white gold diamond and emerald ring with

a centre diamond weighing approximately 0.24 ct surrounded by a cluster posy of claw-set round emeralds weighing approximately 1.30 ct, and claw-set round diamonds weighing approximately 1.00 ct, size N, total weight 7.60 grams