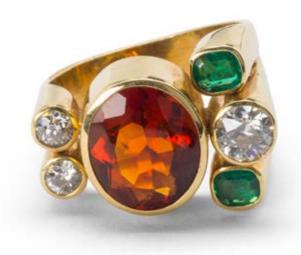

#### 18k yellow gold diamond emerald and Madiera

**quartz ring** six-stoned individually proud tube-set gems centered around an oval-cut Madiera quartz weighing approximately 5.77 ct, with two cushion-cut emeralds weighing 0.68 ct and three round old-cut diamonds weighing 1.32 ct, *size M, total weight* 18.90 grams

R30 000 - 35 000

TWO VIEWS OF LOT 139