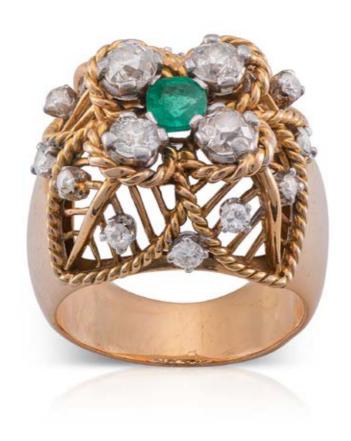

#### 18k white gold diamond and emerald ring with

a centre diamond weighing approximately 0.24 ct surrounded by a cluster posy of claw-set round emeralds weighing approximately 1.30 ct, and claw-set round diamonds weighing approximately 1.00 ct, size N, total weight 7.60 grams