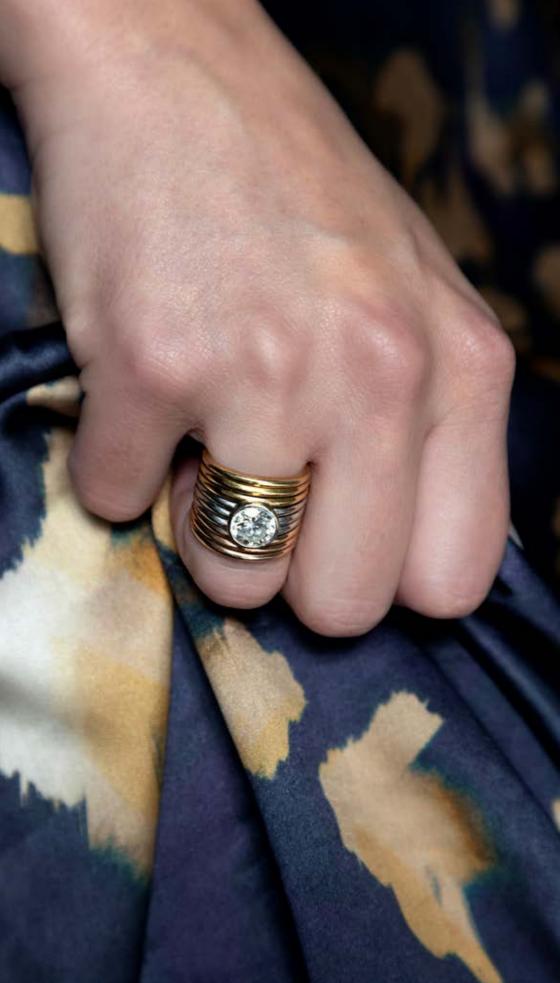

# **124 18k tri-tone gold diamond ring** set proud to centre a tube-set internally flawless round brilliant-cut diamond weighing 2.13 ct, above 9 thin bands of rose, yellow and white gold, with tapering shank, *EGL certified, broadest width 1.5cm, size L, total weight 15.50 grams*

R230 000 - 250 000