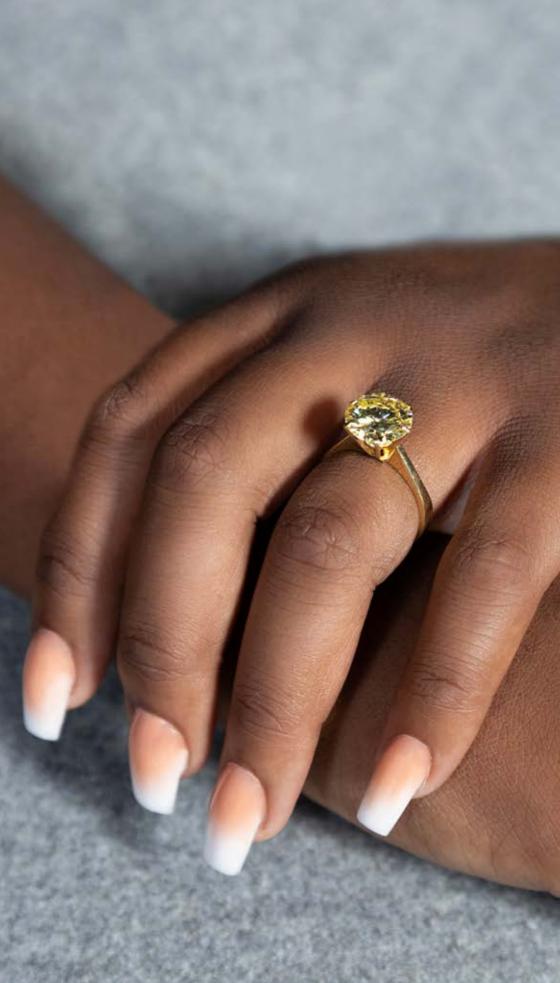

kim@straussart.co.za

Lot 118 White gold emerald and diamond ring

**18k yellow fancy vivid diamond ring** claw-set round brilliant-cut yellow diamond solitaire weighing approximately 3.74 ct with gently tapering shank, *size N, total weight 4.90 grams* 