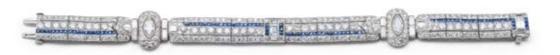

#### 18k white gold sapphire and diamond bracelet

structured links with milgrain edges and articulated rows of channel-set round, marquise and emerald-cut diamonds, weighing approximately 11.80 ct, accented with 92 channel-set princess-cut dark blue sapphires, with safety chain, *total weight 34.50 grams* 