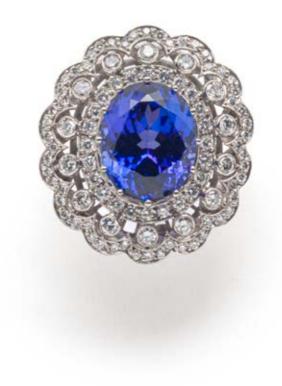

### 125 14k white gold diamond and tanzanite brooch

claw-set to centre with an intense blue ovalcut tanzanite weighing approximately 11.15 ct, surrounded by milgrain detailed tube and pavé-set round-cut diamonds weighing 2.01 ct, *total weight* 12.25 *grams* 

R90 000 - 100 000

**925 Sterling silver tennis bracelet** 36 clawset round brilliant-cut diamonds weighing approximately 7.92 ct, *length approximately 18cm, total weight 13.22 grams* 

R80 000 - 90 000