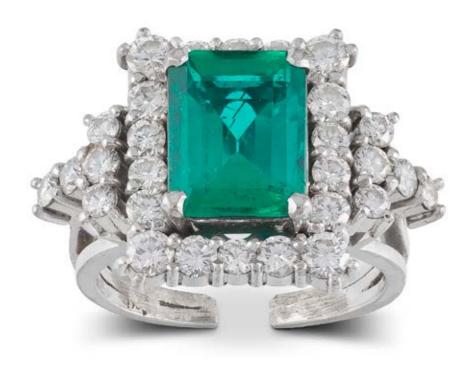

**18k two-tone emerald and diamond ring** prongset emerald set to centre weighing approximately 5.90 ct, shouldered by channel-set baguette-cut diamonds and pavé-set round brilliant-cut diamonds weighing approximately 1.20 ct, tapering band, *size N, total weight 11.0 grams* 