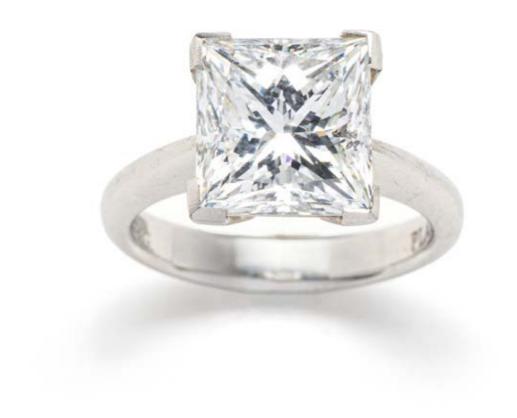

## 143 Platinum diamond ring block prong-set to centre white princess-cut diamond weighing 4.16 ct, slightly tapering knife edge band, EGL certified,

size H, total weight 6.49 grams

R500 000 - 550 000