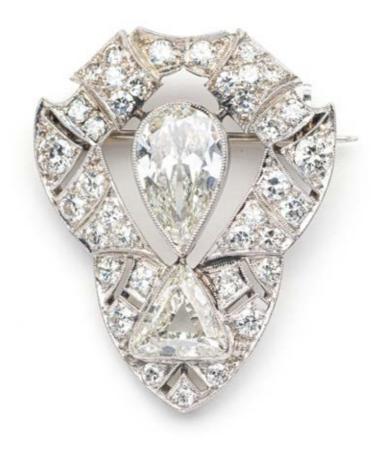

R20 000 - 25 000

**Platinum diamond brooch** pear-shaped diamond weighing approximately 2 ct set to centre, surrounded by 40 pavé-set round brilliant-cut diamonds and a trillion-cut diamond weighing approximately 0.95 ct in a shield-shape with milgrain edging. Total diamond weight 4.18 ct, *length approximately 3cm, total weight 6.40 grams* 

R170 000 - 185 000

**18k white gold diamond bangle** 31 channel-set baguette-cut diamonds weighing approximately 4.65 ct, hinged mechanism, *approximate height* 5.5cm, total weight 27.00 grams

R50 000 - 60 000