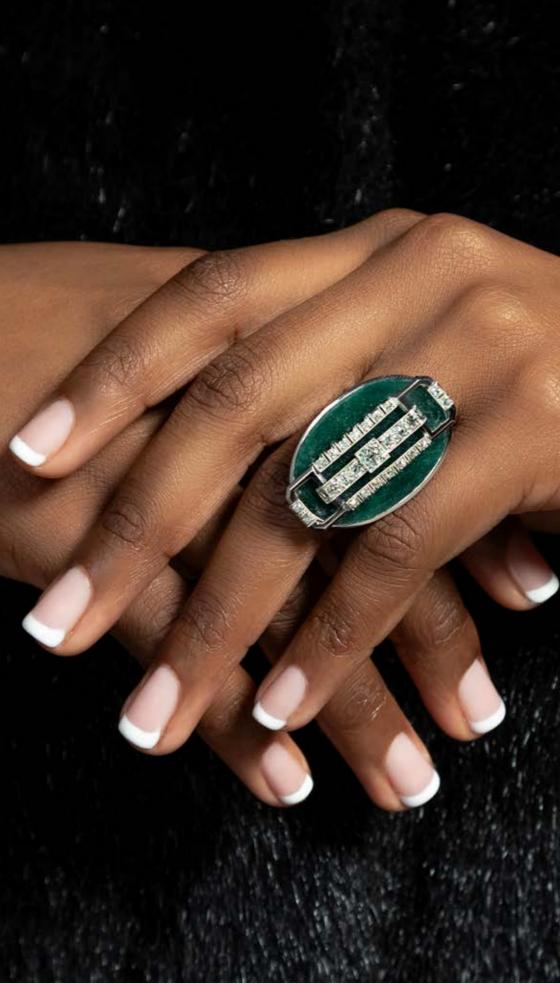

#### 18k white gold emerald and diamond ring

claw-set dark forest green emerald-cut emerald set to centre, surrounded by 28 round brilliant-cut diamonds, adjustable shank, *size K, total weight* 10.00 grams