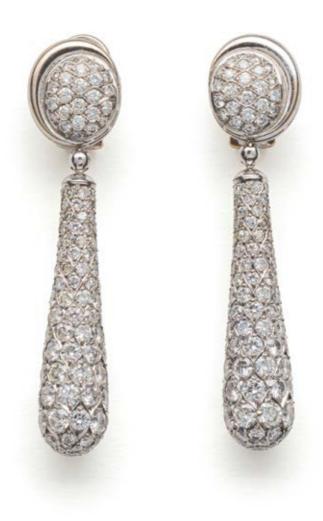

# 109 17k white gold diamond earrings tube-set lobe button attached to elongated teardrop, with 322 claw and pavé-set diamonds weighing approximately 17.40 ct, length approximately 5cm, total weight 16.02 grams

R180 000 - 190 000

110
18k yellow gold necklace domed three-quarter circular choker, diameter 13cm, total weight 70.00 grams

R60 000 - 65 000

111
18k white gold B Zero 1, Bvlgari with raised rims and spiral studs between, inscribed Bvlgari on outer edges, size P, total weight 8.70 grams