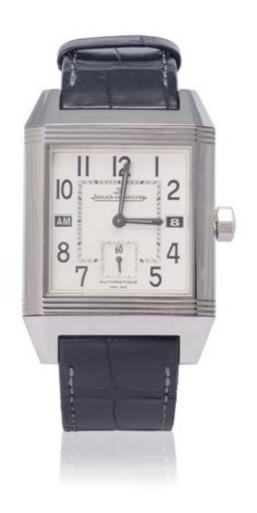

R17 000 - 20 000

Steel Jaeger-LeCoultre Reverso Squadra Hometime wristwatch, Ref 230.8.77 automatic movement, the rectangular white dial with Arabic numerals and baton hands, the steel case fitted with black leather strap and steel deployment clasp, the back case engraved, length approximately 240mm, bezel width approximately 34.81mm

R70 000 - 80 000