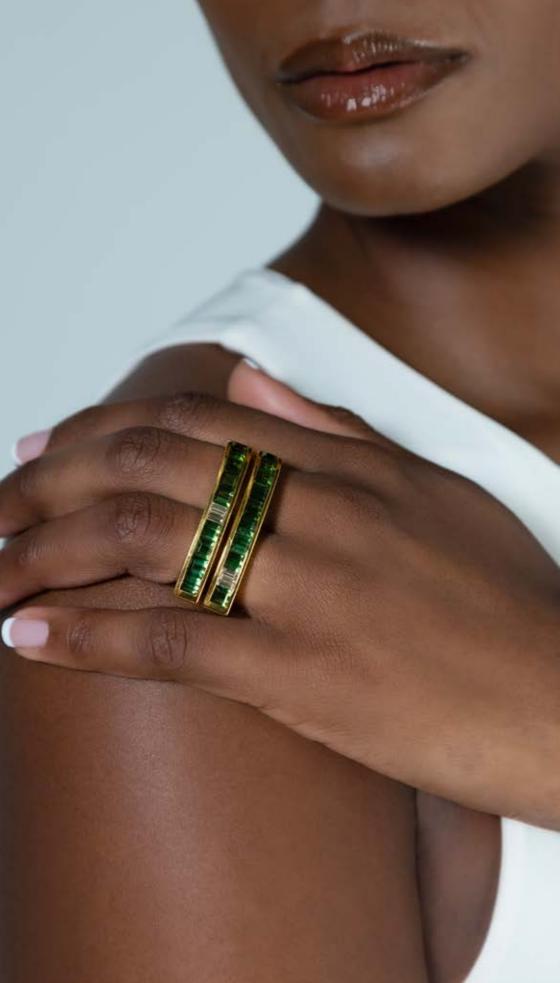

### 144 18k yellow gold tourmaline double finger ring

channel-set princess-cut blue/green tourmalines weighing approximately 6.00 ct with princess-cut diamonds weighing approximately 0.68 ct, set inbetween two fine gold rims designed as a two finger ring, size double, total weight 31.80 grams

R35 000 - 40 000