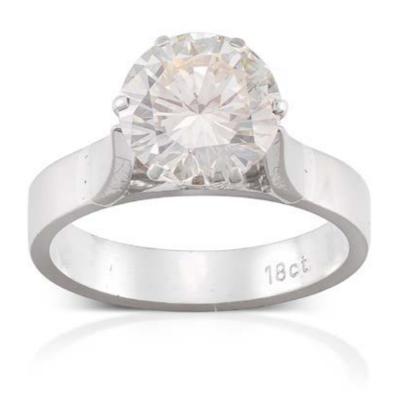

## 143 Platinum diamond ring block prong-set to centre white princess-cut diamond weighing 4.16 ct, slightly tapering knife edge band, EGL certified,

size H, total weight 6.49 grams

R500 000 - 550 000