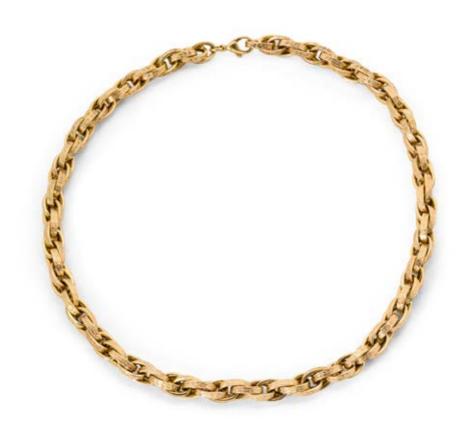

## **141 18k yellow gold twisted rope necklace** oval matte gold links with minute textured flower motif detailing, *length approximately 45cm*, *total weight 37.25 grams*

R17 000 - 20 000