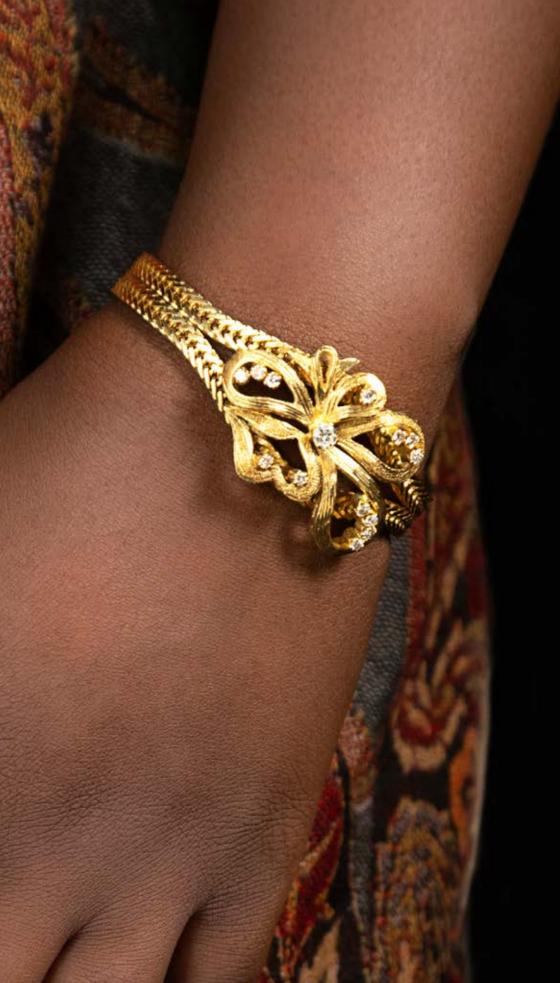

R150 000 - 180 000

**18k yellow gold flower bracelet** with central textured and brushed gold flower with claw-set round brilliant-cut diamonds on a herringbone split band, *total weight 49.50 grams* 

R35 000 - 40 000