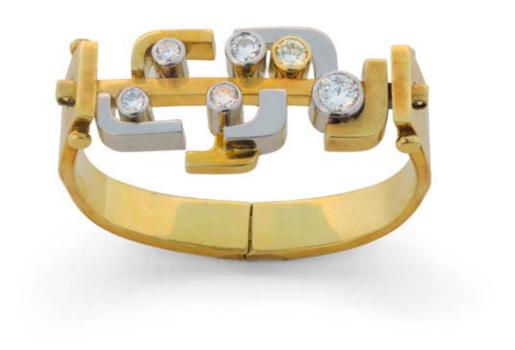

# 123 18k yellow gold diamond ring four asymmetrical rows of 96 round pavé-set diamonds weighing approximately 2.50 ct between two raised gold rims, width approximately 1.65cm, size K, total weight 8.90 grams