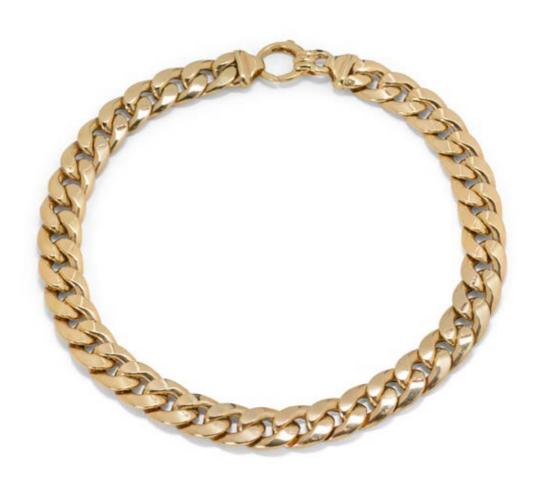

#### 18k two-tone gold and diamond Cartier bracelet

11 yellow and white gold claw-set diamond links united by smaller diamond links, old-cut diamonds weighing approximately 1.92 ct, stamped *Cartier* with serial number, *length approximately 21cm*, *total weight 24.00 grams* 