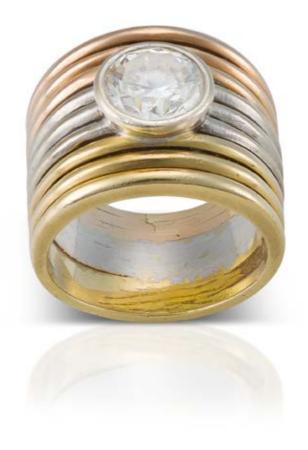

# **124 18k tri-tone gold diamond ring** set proud to centre a tube-set internally flawless round brilliant-cut diamond weighing 2.13 ct, above 9 thin bands of rose, yellow and white gold, with tapering shank, *EGL certified, broadest width 1.5cm, size L, total weight 15.50 grams*

R230 000 - 250 000