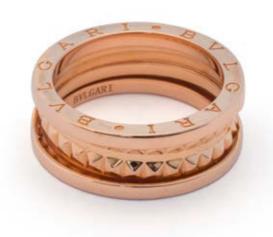

R15 000 - 20 000

VIEW LOT

112
18k rose gold B Zero 1, *Bvlgari* raised rims and spiral studs between, inscribed Bvlgari on outer edges, *size P, total weight 9.20 grams* 

VIEW LOT

R15 000 - 20 000