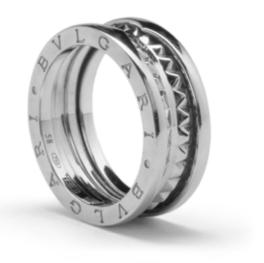

R180 000 - 190 000

110
18k yellow gold necklace domed three-quarter circular choker, diameter 13cm, total weight 70.00 grams

R60 000 - 65 000

111
18k white gold B Zero 1, Bvlgari with raised rims and spiral studs between, inscribed Bvlgari on outer edges, size P, total weight 8.70 grams