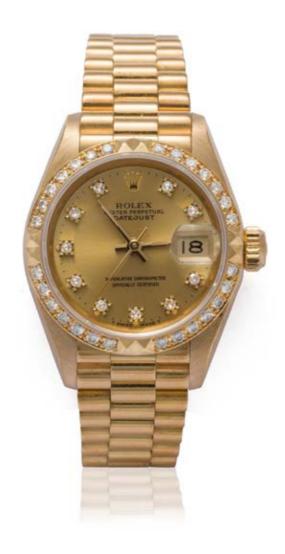

#### 18k yellow gold and diamond 'Oyster Perpetual Datejust' Ladies Rolex wristwatch, Ref 69268

the circular champagne dial with diamond indices and gold baton hands, date aperture at 3 o'clock, the gold case with pyramid and diamond bezel topped with gold crown, automatic movement, fitted with gold President bracelet and Rolex folding clasp, length approximately 150mm, bezel width approximately 25mm, late 1980s. Accompanied by Rolex presentation case, outer card case

R120 000 - 140 000