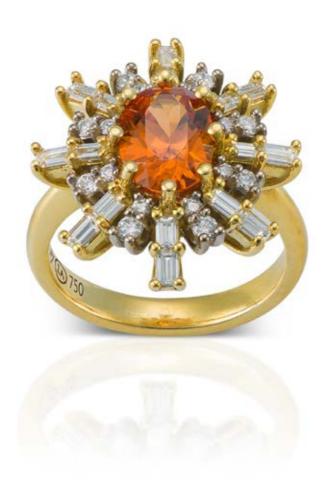

# 129 18k two-tone gold spessartite garnet and diamond ring claw-set oval-cut spessartite garnet weighing approximately 2.07 ct, within a tiered surround of round and baguette-cut diamonds weighing approximately 0.85 ct, size L1/2, total weight 8.80 grams