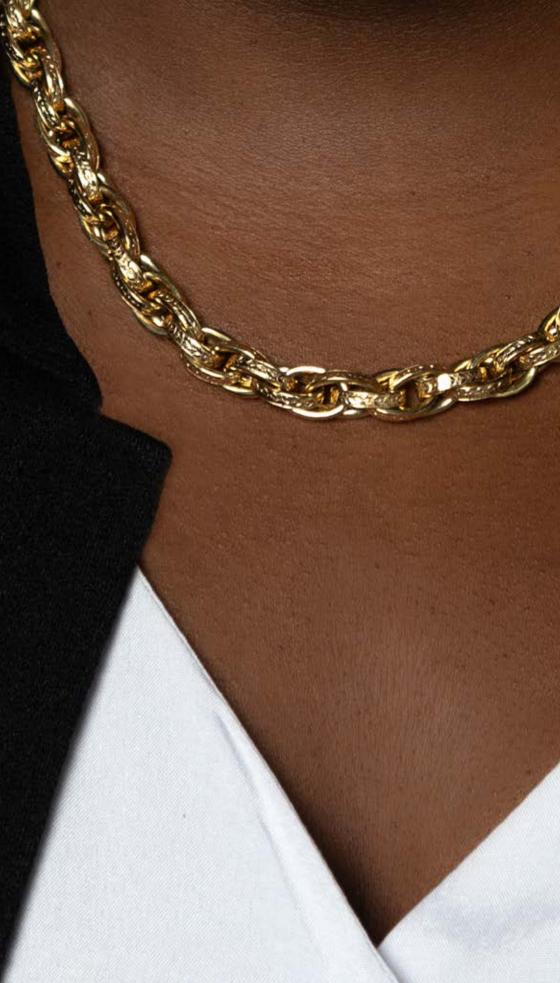

# **18k yellow gold cuff bangle** textured with irregular engraved markings and pronounced snake-like figurines on the surface of the cuff bangle, *width approximately 2.6cm, total weight 79.90 grams*

R130 000 – 140 000