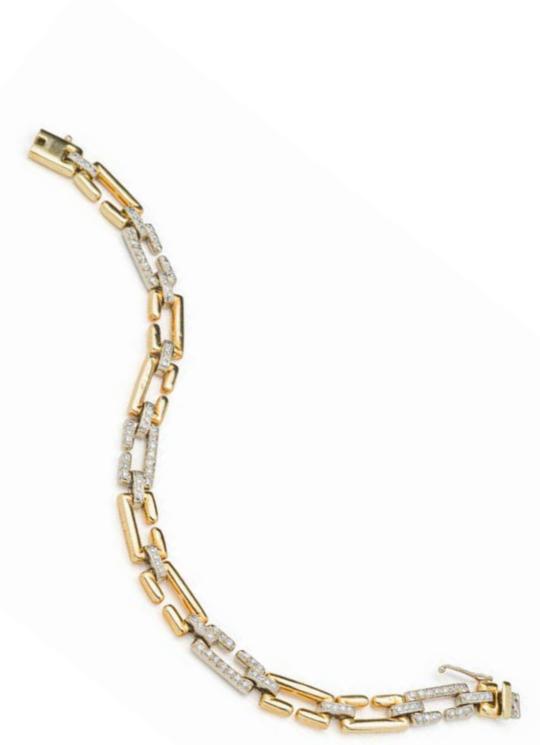

#### 18k two-tone gold and diamond Cartier bracelet

11 yellow and white gold claw-set diamond links united by smaller diamond links, old-cut diamonds weighing approximately 1.92 ct, stamped *Cartier* with serial number, *length approximately 21cm*, *total weight 24.00 grams* 

R70 000 - 90 000