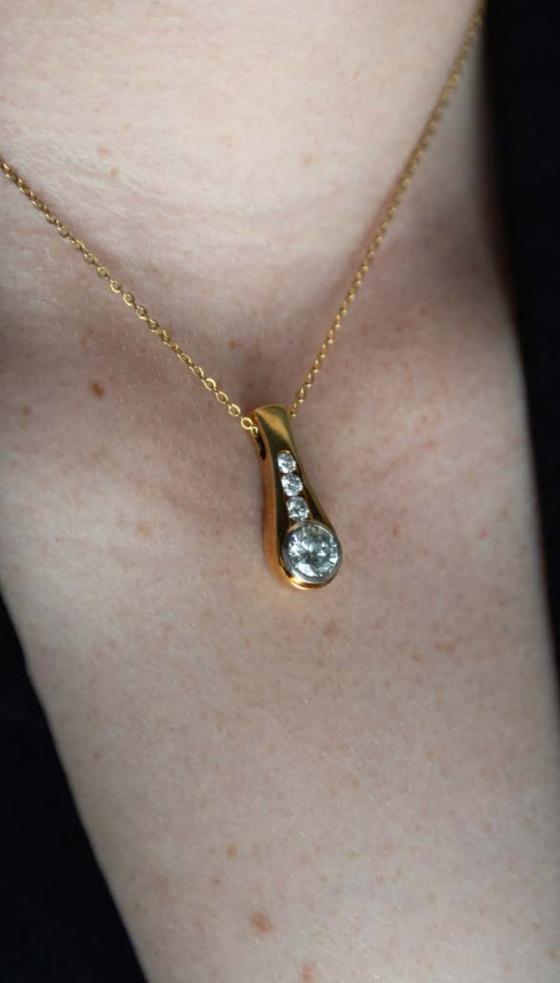

# **142 18k yellow gold diamond pendant** a round tube-set brilliant-cut diamond weighing approximately 1.50 ct with three channel-set round diamonds, all set within an inverted keyhole-shape, *total weight 9.00 grams*