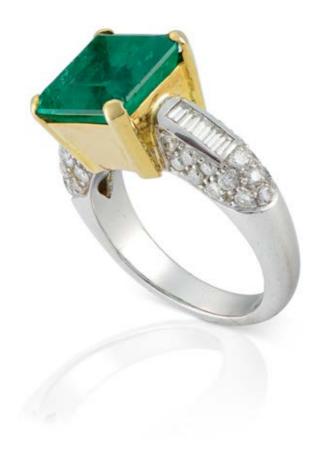

**18k two-tone emerald and diamond ring** prongset emerald set to centre weighing approximately 5.90 ct, shouldered by channel-set baguette-cut diamonds and pavé-set round brilliant-cut diamonds weighing approximately 1.20 ct, tapering band, *size N, total weight 11.0 grams* 

R200 000 - 250 000

**18k white gold floral diamond necklace** 224 clawset round brilliant-cut diamonds set as 56 flower clusters, weighing approximately 5.60 ct, united with leaf shaped gold links, length approximately 42cm, total weight 23.80 grams