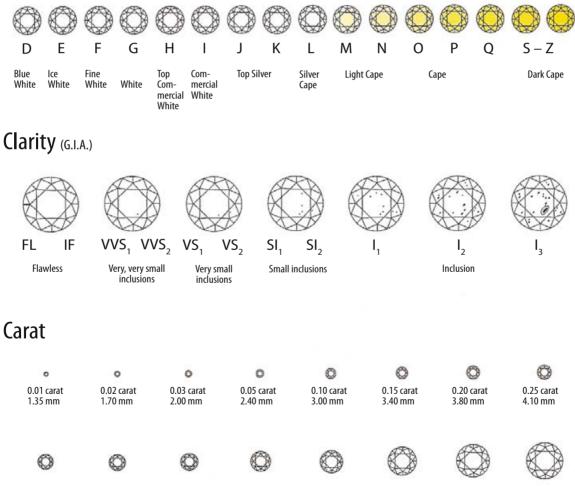

# Colour (G.I.A.)

Courtesy of Jewellers Network, the Southern African Jewellery Trade Directors, from information supplied by De Beers. www.jewellersnetwork.co.za

# Colourless Diamond Index

| Colour | Clarity | Weight  | Cut       | Lot |
|--------|---------|---------|-----------|-----|
| М      | VS1     | 5.3650  | Baguette  | 3   |
| Ν      | SI1     | 10.6110 | Brilliant | 18  |
| G      | VVS2    | 1.2840  | Brilliant | 70  |
| G      | VS2     | 2.2240  | Pear      | 78  |
| Н      | SI1     | 0.8220  | Marquise  | 78  |
| Р      | VS2     | 3.0263  | Brilliant | 79  |
| G      | VVS2    | 2.485   | Brilliant | 80  |
| 1      | VVS2    | 1.8910  | Brilliant | 81  |
| Н      | VS2     | 4.0760  | Brilliant | 84  |
| Н      | VS2     | 4.0240  | Brilliant | 84  |
| G      | SI2     | 0.638   | Brilliant | 92  |
| G      | VS1     | 1.790   | Step      | 102 |
|        |         |         |           |     |

# Coloured Diamond Index

| Colour                  | Clarity | Weight | Cut       | Lot |
|-------------------------|---------|--------|-----------|-----|
| Fancy pinkish brown     | 11      | 0.3032 | Pear      | 68  |
| Vivid Fancy Yellow      | VVS-VS  | 0.59   | Oval      | 69  |
| Fancy Yellow (N.C.N.A.) | SI1     | 2.4203 | Brilliant | 82  |
| Intense Brownish Orange | SI1     | 0.6216 | Heart     | 90  |
| Fancy Yellow            | SI2     | 0.7380 | Cushion   | 103 |