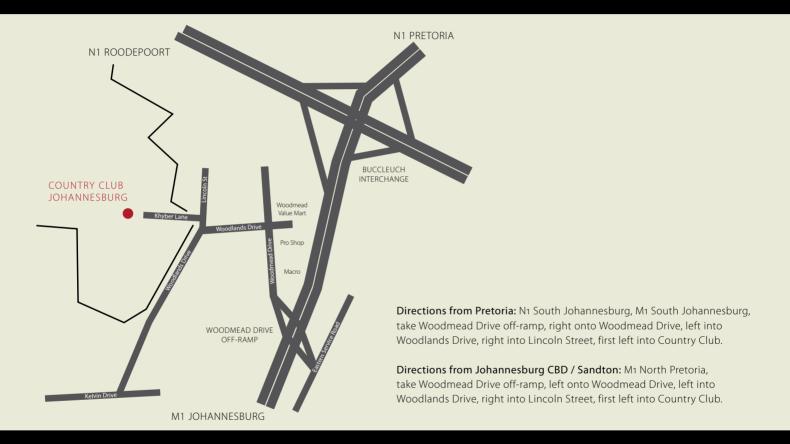

Monday 7 September 2009 at 3.30 pm PART I

PREVIEW AND AUCTION

Country Club, Johannesburg, Woodmead

Corner Lincoln Road & Woodlands Drive, Woodmead GPS Co-ordinates: Latitude: 26.0519 S – Longitude: 28.0675 E

Corner Lincoln Road & Woodlands Drive, Woodmead