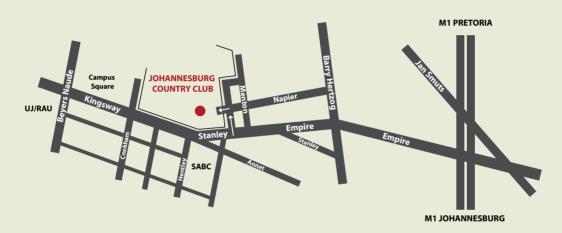

PREVIEW AND AUCTION

The Johannesburg Country Club

1 Napier Road, Auckland Park, Johannesburg

On view Friday 6 March, Saturday 7 March and Sunday 8 March 10.00 am to 6.00 pm

ILLUSTRATED CATALOGUE R100

DIRECTIONS FROM HILLBROW

Proceed west on Empire, under M1 Highway, over Barry Hertzog, right into Menton, left into Napier, straight into Country Club

DIRECTIONS FROM RAU

Proceed down Kingsway, follow road left into Stanley, left into Cedar, left into Napier, straight into Country Club

Preview and Auction at

The Johannesburg Country Club

1 Napier Road, Auckland Park, Johannesburg